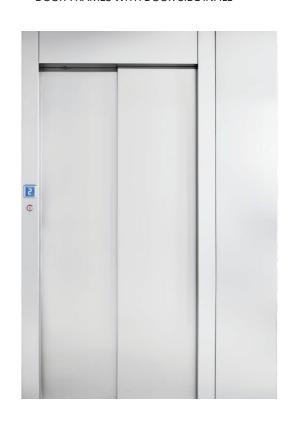

Direct acting electric lift car frame

Hoistway with doors (4 opposite door-leaves)

The same lift plant can be supplied with an indirect acting electric car frame.

All configurations are available with side or back counterweight, with 1 access, 2 opposite accesses, and with either a masonry hoistway or a steel lift shaft structure.

#### DOOR-LEAVES:

- Telescopic door-leaves
- Opposite door-leaves
- Wooden-clad door-leaves
- Folding door-leaves with lever
- Class El Fire Resistant Door-leaves

PANORAMIC DOOR-LEAF

CHAMBRANLE (door-frame surrounding part)