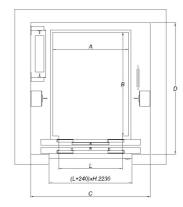

| Technical Features                        |        |                                                                             |      |           |          |           |           |           |           |           |           |           |           |           |           |           |           |  |
|-------------------------------------------|--------|-----------------------------------------------------------------------------|------|-----------|----------|-----------|-----------|-----------|-----------|-----------|-----------|-----------|-----------|-----------|-----------|-----------|-----------|--|
| Rated load capacity                       | Kg     | 350 (**)                                                                    |      | 480 (**)  |          | 630       |           | 800       |           | 1000      |           | 1250      |           | 1600      |           | 2000      |           |  |
| N. of people                              | n°     | 4                                                                           |      | 6         |          | 8         |           | 10        |           | 13        |           | 16        |           | 21        |           | 26        |           |  |
| Lift car measures (inter. car H: 2150 mm) | AxB mm | 800x1200                                                                    |      | 950x1300  |          | 1100x1400 |           | 1300x1500 |           | 1100x2100 |           | 1200x2300 |           | 1400x2400 |           | 1500x2700 |           |  |
| Hoistway measures (2 tel. door leaves)    | CxD mm | 1430x1550                                                                   |      | 1500x1650 |          | 1650x1750 |           | 1850x1850 |           | 1800x2430 |           | 1950x2650 |           | 2100x2750 |           | 2340x3050 |           |  |
| Hoistway measures (4 opp. door-leaves)    | CxD mm | 1350x1550                                                                   |      | 1500      | 500x1650 |           | 1650x1750 |           | 1850x1850 |           | 1650x2450 |           | 1850x2650 |           | 2050x2750 |           | 2300x3050 |  |
| Opening (H = 2000 mm)                     | L mm   | 750 800                                                                     |      | 90        | 00       | 1000      |           | 1000      |           | 1100      |           | 1200      |           | 1300      |           |           |           |  |
| Doors                                     | -      | - (2 central or telescopic leaves – alternatively, please contact CMAlifts) |      |           |          |           |           |           |           |           |           |           |           |           |           |           |           |  |
| Accesses                                  | -      | (1 access. For 2 accesses, please contact CMAlifts)                         |      |           |          |           |           |           |           |           |           |           |           |           |           |           |           |  |
| Travel (*)                                | m      | 50                                                                          |      | 50        |          | 50        |           | 50        |           | 50        |           | 50        |           | 50        |           | 50        |           |  |
| Pit (*)                                   | mm     | 1200                                                                        | 1500 | 1200      | 1500     | 1200      | 1500      | 1200      | 1500      | 1200      | 1500      | 1200      | 1500      | 1300      | 1500      | 1300      | 1500      |  |
| Headroom (*)                              | mm     | 3500                                                                        | 3600 | 3500      | 3600     | 3500      | 3600      | 3500      | 3600      | 3500      | 3600      | 3500      | 3600      | 3500      | 3700      | 3500      | 3700      |  |
| Rated speed                               | m/s    | 1                                                                           | 1.6  | 1         | 1.6      | 1         | 1.6       | 1         | 1.6       | 1         | 1.6       | 1         | 1.6       | 1         | 1.6       | 1         | 1.6       |  |
| Roping arrangement                        | -      | 1:1-2:1                                                                     |      | 1:1-2:1   |          | 1:1-2:1   |           | 1:1-2:1   |           | 1:1-2:1   |           | 1:1-2:1   |           | 1:1-2:1   |           | 1:1-2:1   |           |  |
| Operation                                 | -      |                                                                             |      |           |          |           | (gearb    | ox in m   | nachine   | room)     |           |           |           |           |           |           |           |  |
| Plant control type                        | -      |                                                                             |      |           |          | (univ     | ersal, c  | ollectiv  | e simpl   | ex, dup   | lex)      |           |           |           |           |           |           |  |
| Power supply                              | -      |                                                                             | (-   | 400 V t   | three -  | phase -   | ** ava    | ilable 2  | 30 V si   | ngle-ph   | ase, wi   | th 0.6 r  | m/s spe   | eed)      |           |           |           |  |

All technical specifications are examples of lift plants with standard rated load and rated speed values, and are purely indicative.

The actual lift car hoistway measures and all other technical specifications will be finalised with the quotation and/or design.