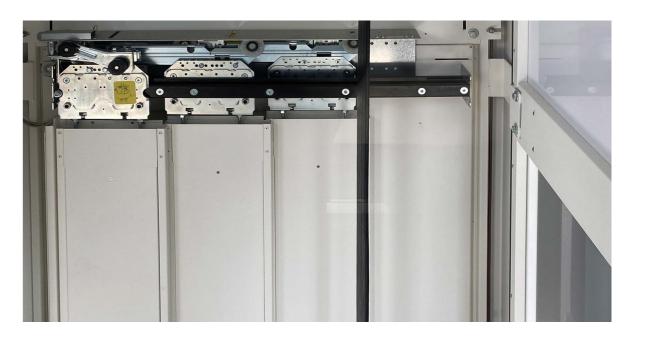

## **HOW IT WORKS**

Inside each CMAlifts electric-powered lift plant, a sophisticated motor transmits upward and/or downward movements to the wire-ropes, which hold the lift car and counterweight, by means of friction on the traction sheave. In addition, a frequency inverter ensures that the lift car starts and stops smoothly at each landing with millimetre accuracy.

Direct acting electric lift car frame

Hoistway with doors (4 opposite door-leaves)

The same lift plant can be supplied with an indirect acting electric car frame.

All configurations are available with side or back counterweight, with 1 access, 2 opposite accesses, and with either a masonry hoistway or a steel lift shaft structure.