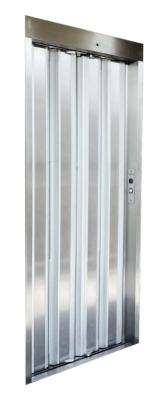

CMAlifts' traditional wire-rope lift plants provide simple, safe and environmentally friendly solutions. Made 100% in Italy, this CMAlifts product is particularly suitable for a high number of daily rides, and fits best in residential, hotel and public building contexts. CMAlifts' electric-powered lifts are hi-tech jewels, an investment that adds value and ensures considerable savings over time. This solution requires the presence of a small dedicated room, the so-called machine room, generally positioned at the top of the lift plant to house the machinery.

## **HOW IT WORKS**

Inside each CMAlifts electric-powered lift plant, a sophisticated motor transmits upward and/or downward movements to the wire-ropes, which hold the lift car and counterweight, by means of friction on the traction sheave. In addition, a frequency inverter ensures that the lift car starts and stops smoothly at each landing with millimetre accuracy.

Direct acting electric lift car frame

Hoistway with doors (4 opposite door-leaves)

The same lift plant can be supplied with an indirect acting electric car frame.

All configurations are available with side or back counterweight, with 1 access, 2 opposite accesses, and with either a masonry hoistway or a steel lift shaft structure.