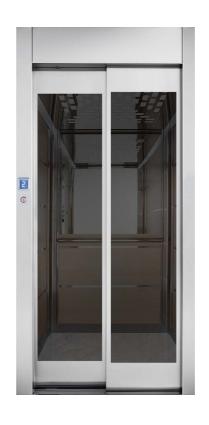

Direct acting electric lift car frame

Hoistway with doors (4 opposite door-leaves)

The same lift plant can be supplied with an indirect acting electric car frame.

All configurations are available with side or back counterweight, with 1 access, 2 opposite accesses, and with either a masonry hoistway or a steel lift shaft structure.

#### DOOR-LEAVES:

- Telescopic door-leaves
- Opposite door-leaves
- Wooden-clad door-leaves
- Folding door-leaves with lever
- Class El Fire Resistant Door-leaves

PANORAMIC DOOR-LEAF

CHAMBRANLE (door-frame surrounding part)