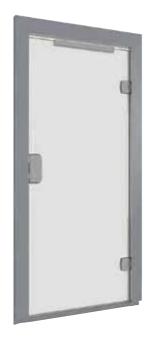

#### DOOR-LEAVES:

- Telescopic door-leaves
- Opposite door-leaves
- Wooden-clad door-leaves
- Folding door-leaves with lever
- Class El Fire Resistant Door-leaves

PANORAMIC DOOR-LEAF

CHAMBRANLE (door-frame surrounding part)

MOTORISED SWING DOOR

DOOR-FRAMES WITH DOOR-SIDE INFILL

FOLDING DOOR IN ANODISED ALUMINIUM OR IN STEEL