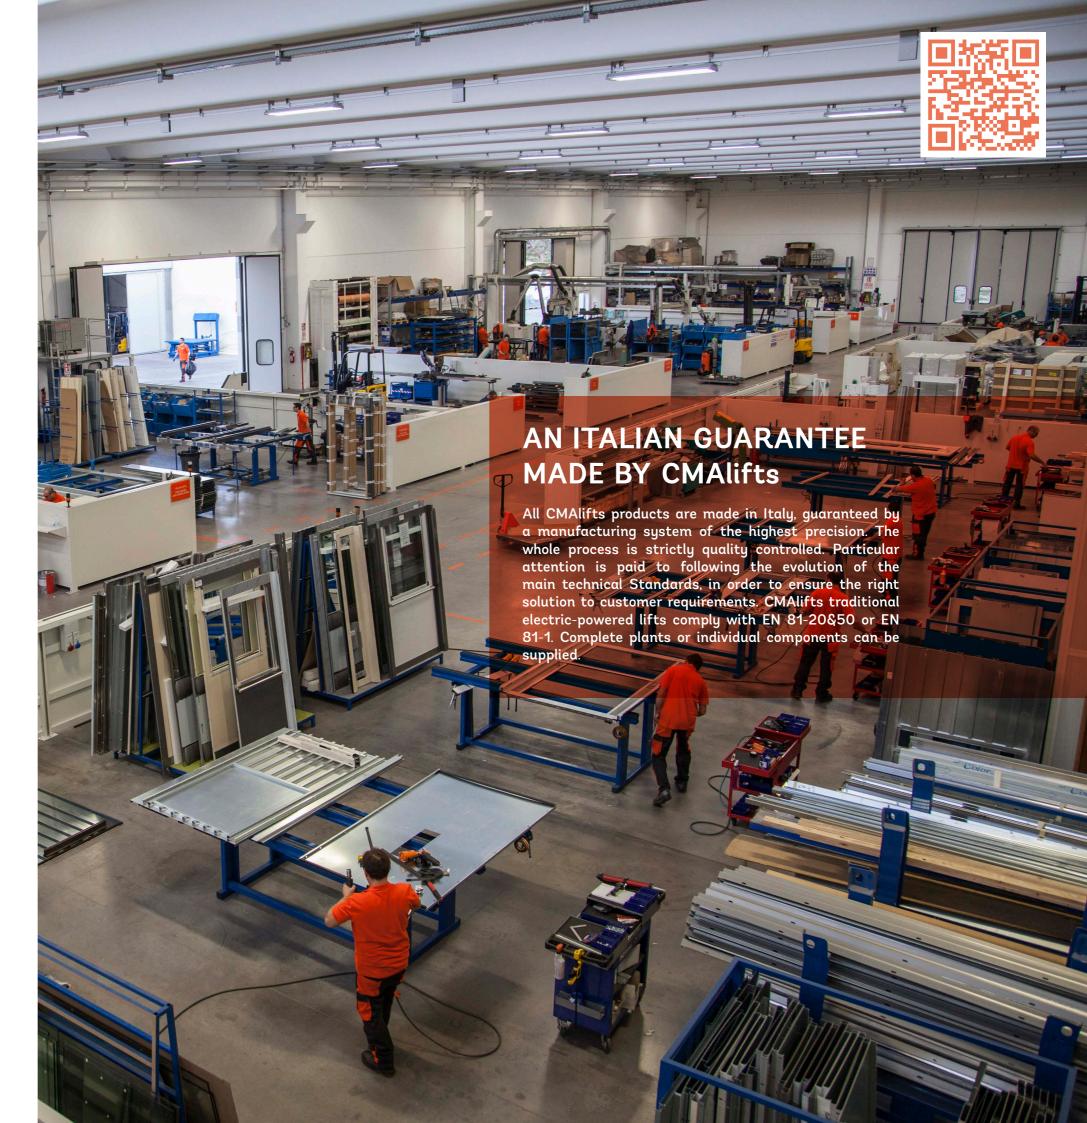

# (1) CMAlifts<sup>®</sup>

TRADITIONAL WIRE-ROPE ELECTRIC LIFT

Experience CMAlifts Augmented Reality. Look for the QR Code in all our catalogues, scan it with your smartphone, and gain access to a gallery of multimedia features, which will take you into the world of our company's products and peculiarities.

CMAlifts' traditional wire-rope lift plants provide simple, safe and environmentally friendly solutions. Made 100% in Italy, this CMAlifts product is particularly suitable for a high number of daily rides, and fits best in residential, hotel and public building contexts. CMAlifts' electric-powered lifts are hi-tech jewels, an investment that adds value and ensures considerable savings over time. This solution requires the presence of a small dedicated room, the so-called machine room, generally positioned at the top of the lift plant to house the machinery.