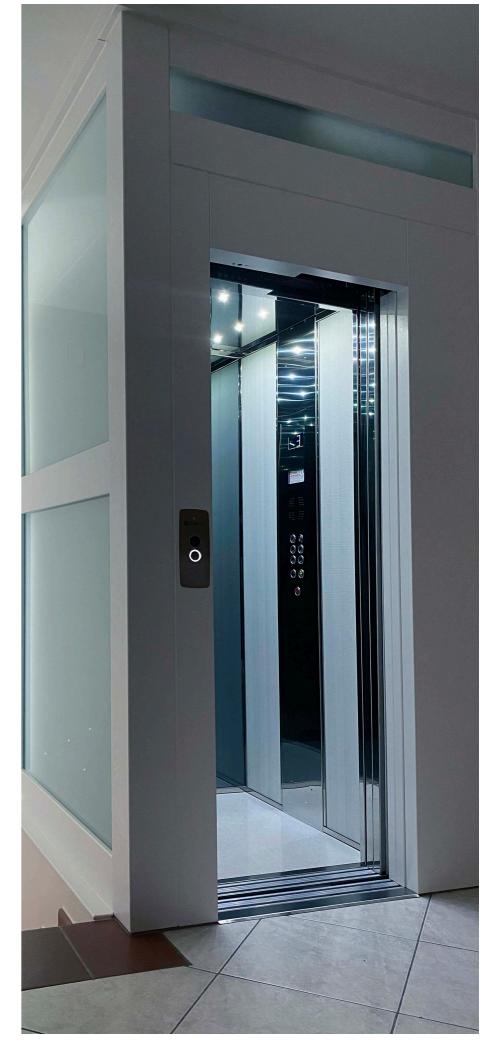

# (1) CMAlifts<sup>®</sup>

TRADITIONAL WIRE-ROPE ELECTRIC LIFT

Experience CMAlifts Augmented Reality. Look for the QR Code in all our catalogues, scan it with your smartphone, and gain access to a gallery of multimedia features, which will take you into the world of our company's products and peculiarities.

CMAlifts' traditional wire-rope lift plants provide simple, safe and environmentally friendly solutions. Made 100% in Italy, this CMAlifts product is particularly suitable for a high number of daily rides, and fits best in residential, hotel and public building contexts. CMAlifts' electric-powered lifts are hi-tech jewels, an investment that adds value and ensures considerable savings over time. This solution requires the presence of a small dedicated room, the so-called machine room, generally positioned at the top of the lift plant to house the machinery.

## **HOW IT WORKS**

Inside each CMAlifts electric-powered lift plant, a sophisticated motor transmits upward and/or downward movements to the wire-ropes, which hold the lift car and counterweight, by means of friction on the traction sheave. In addition, a frequency inverter ensures that the lift car starts and stops smoothly at each landing with millimetre accuracy.