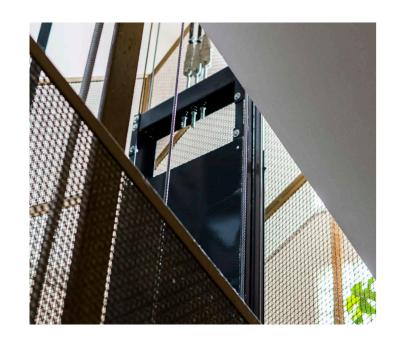

## **HOW IT WORKS**

Inside each CMAlifts electric-powered lift plant, a sophisticated motor transmits upward and/or downward movements to the wire-ropes, which hold the lift car and counterweight, by means of friction on the traction sheave. In addition, a frequency inverter ensures that the lift car starts and stops smoothly at each landing with millimetre accuracy.

Direct acting electric lift car frame

Hoistway with doors (4 opposite door-leaves)

The same lift plant can be supplied with an indirect acting electric car frame.

All configurations are available with side or back counterweight, with 1 access, 2 opposite accesses, and with either a masonry hoistway or a steel lift shaft structure.