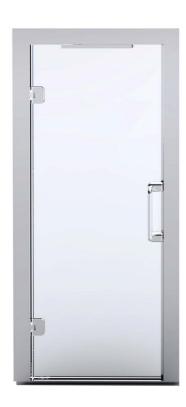

#### DOORS:

- Wooden-clad or steel-clad doors
- Armoured doors with European cylinder
- Automatic doors
- Class El Fire Resistant Doors

WINDOWED DOOR\*

PANORAMIC DOOR\*

\*Steel sheet powder-coating available in the RAL colour of the customer's choice.

WOODEN-CLAD DOOR

FULL GLASS PANORAMIC DOOR WITH STEEL-CLAD DOOR-FRAME OF THE CUSTOMER'S CHOICE

PANORAMIC DOOR IN NATURAL ANODISED ALUMINIUM

C.M.A. S.r.l.

S.P. 238 Km 11,728 - 70033 Corato (BA) - Italy

TEL. +39 080.3588714 - FAX + 39 080.8729113