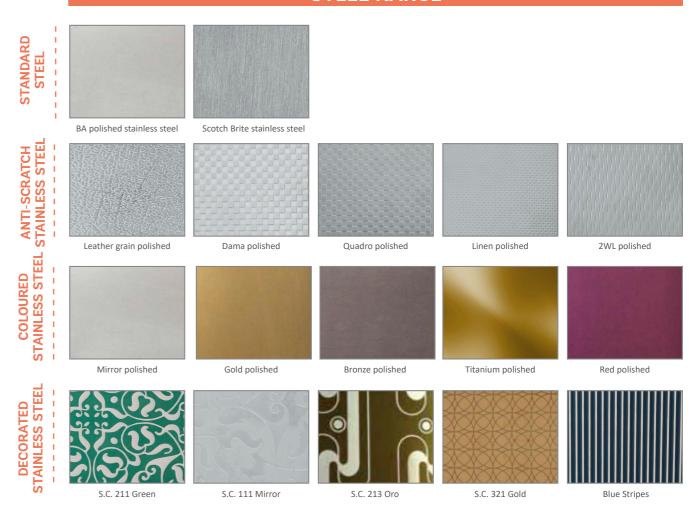

| eed)      |           |           |           |  |

All technical specifications are examples of lift plants with standard rated load and rated speed values, and are purely indicative.

The actual lift car hoistway measures and all other technical specifications will be finalised with the quotation and/or design.

For different options, please call CMAlifts.



# (L) CMAlifts®

**CUSTOMISATIONS** 

#### PLASTIC-COATED STEEL SHEET



#### **CO-LAMINATES**



PPS5

F12PPS Steel effect

#### **PLASTIC LAMINATES**



313 Wengè nutshell finish

PPS10



soft grain finish

PPS11



soft grain finish

PPS12

1643 Cherry wood 1609 Cherry Pavese soft grain finish SEI-DUE finish



1385 White Ash cross laminated finish







1619 Transversal durmast cross laminated finish

#### **STEEL RANGE**







#### **PVC**









543 Ivory

498 Grey

3820 110 Venus Grey

3820 100 Quasar Black

#### **ROCKSOLID**



#### **STONE MATERIALS**



Carrara White

MARBLE



Kinawa



African Black

**PARQUET** 



Durmast

Sardinia White



Italian Walnut



**GLASS** 



Milk-white walk-on glass flooring with non-slip surface texture.

#### **ACCESSORIES**

HANDRAIL

Standard chrome handrail Scotch Brite or polished

Standard multi-hole

drop-down ceiling



Bubble multi-hole

drop-down ceiling



Steel handrail Handrail 81.70 steel Semi-spherical steel handrail Scotch Brite or polished Scotch Brite or polished or



coloured finish



Handrail 45° steel Scotch Brite, polished or coloured finish



Steel handrail flat bar Scotch Brite, polished or coloured finish



Rectangle multi-hole drop-d