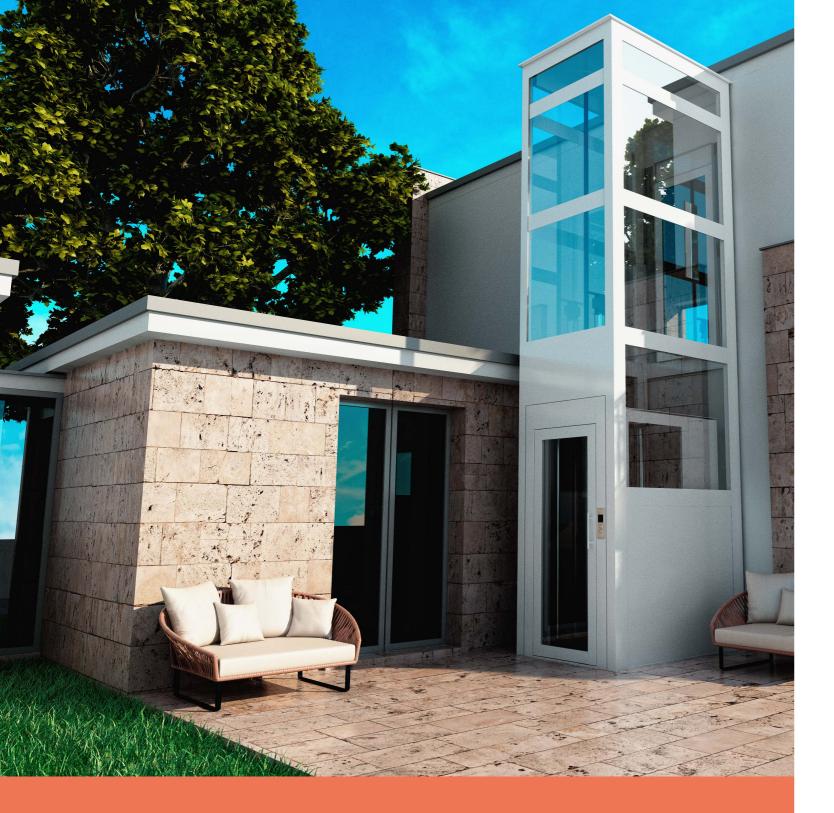

CMAlifts' traditional wire-rope lift plants provide simple, safe and environmentally friendly solutions. Made 100% in Italy, this CMAlifts product is particularly suitable for a high number of daily rides, and fits best in residential, hotel and public building contexts. CMAlifts' electric-powered lifts are hi-tech jewels, an investment that adds value and ensures considerable savings over time. This solution requires the presence of a small dedicated room, the so-called machine room, generally positioned at the top of the lift plant to house the machinery.

## **HOW IT WORKS**

Inside each CMAlifts electric-powered lift plant, a sophisticated motor transmits upward and/or downward movements to the wire-ropes, which hold the lift car and counterweight, by means of friction on the traction sheave. In addition, a frequency inverter ensures that the lift car starts and stops smoothly at each landing with millimetre accuracy.