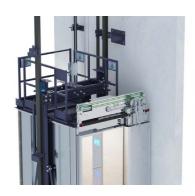

## **HOW IT WORKS**

Inside each CMAlifts electric-powered lift plant, a sophisticated motor transmits upward and/or downward movements to the wire-ropes, which hold the lift car and counterweight, by means of friction on the traction sheave. In addition, a frequency inverter ensures that the lift car starts and stops smoothly at each landing with millimetre accuracy.

Direct acting electric lift car frame

Hoistway with doors (4 opposite door-leaves)

The same lift plant can be supplied with an indirect acting electric car frame.

All configurations are available with side or back counterweight, with 1 access, 2 opposite accesses, and with either a masonry hoistway or a steel lift shaft structure.