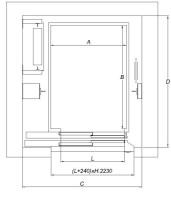

| Technical Features                        |        |                                                                             |      |           |          |           |           |           |           |           |           |           |           |           |           |           |           |  |
|-------------------------------------------|--------|-----------------------------------------------------------------------------|------|-----------|----------|-----------|-----------|-----------|-----------|-----------|-----------|-----------|-----------|-----------|-----------|-----------|-----------|--|
| Rated load capacity                       | Kg     | 350 (**)                                                                    |      | 480 (**)  |          | 630       |           | 800       |           | 1000      |           | 1250      |           | 1600      |           | 2000      |           |  |
| N. of people                              | n°     | 4                                                                           |      | 6         |          | 8         |           | 10        |           | 13        |           | 16        |           | 21        |           | 26        |           |  |
| Lift car measures (inter. car H: 2150 mm) | AxB mm | 800x1200                                                                    |      | 950x1300  |          | 1100x1400 |           | 1300x1500 |           | 1100x2100 |           | 1200x2300 |           | 1400x2400 |           | 1500x2700 |           |  |
| Hoistway measures (2 tel. door leaves)    | CxD mm | 1430x1550                                                                   |      | 1500x1650 |          | 1650x1750 |           | 1850x1850 |           | 1800x2430 |           | 1950x2650 |           | 2100x2750 |           | 2340x3050 |           |  |
| Hoistway measures (4 opp. door-leaves)    | CxD mm | 1350x1550                                                                   |      | 1500      | 500x1650 |           | 1650x1750 |           | 1850x1850 |           | 1650x2450 |           | 1850x2650 |           | 2050x2750 |           | 2300x3050 |  |
| Opening (H = 2000 mm)                     | L mm   | 750 800                                                                     |      | 90        | 00       | 1000      |           | 1000      |           | 1100      |           | 1200      |           | 1300      |           |           |           |  |
| Doors                                     | -      | - (2 central or telescopic leaves – alternatively, please contact CMAlifts) |      |           |          |           |           |           |           |           |           |           |           |           |           |           |           |  |
| Accesses                                  | -      | (1 access. For 2 accesses, please contact CMAlifts)                         |      |           |          |           |           |           |           |           |           |           |           |           |           |           |           |  |
| Travel (*)                                | m      | 50                                                                          |      | 50        |          | 50        |           | 50        |           | 50        |           | 50        |           | 50        |           | 50        |           |  |
| Pit (*)                                   | mm     | 1200                                                                        | 1500 | 1200      | 1500     | 1200      | 1500      | 1200      | 1500      | 1200      | 1500      | 1200      | 1500      | 1300      | 1500      | 1300      | 1500      |  |
| Headroom (*)                              | mm     | 3500                                                                        | 3600 | 3500      | 3600     | 3500      | 3600      | 3500      | 3600      | 3500      | 3600      | 3500      | 3600      | 3500      | 3700      | 3500      | 3700      |  |
| Rated speed                               | m/s    | 1                                                                           | 1.6  | 1         | 1.6      | 1         | 1.6       | 1         | 1.6       | 1         | 1.6       | 1         | 1.6       | 1         | 1.6       | 1         | 1.6       |  |
| Roping arrangement                        | -      | 1:1-2:1                                                                     |      | 1:1-2:1   |          | 1:1-2:1   |           | 1:1-2:1   |           | 1:1-2:1   |           | 1:1-2:1   |           | 1:1-2:1   |           | 1:1-2:1   |           |  |
| Operation                                 | -      |                                                                             |      |           |          |           | (gearb    | ox in m   | nachine   | room)     |           |           |           |           |           |           |           |  |
| Plant control type                        | -      |                                                                             |      |           |          | (univ     | ersal, c  | ollectiv  | e simpl   | ex, dup   | lex)      |           |           |           |           |           |           |  |
| Power supply                              | -      |                                                                             | (-   | 400 V t   | three -  | phase -   | ** ava    | ilable 2  | 30 V si   | ngle-ph   | ase, wi   | th 0.6 r  | m/s spe   | eed)      |           |           |           |  |

All technical specifications are examples of lift plants with standard rated load and rated speed values, and are purely indicative.

The actual lift car hoistway measures and all other technical specifications will be finalised with the quotation and/or design.