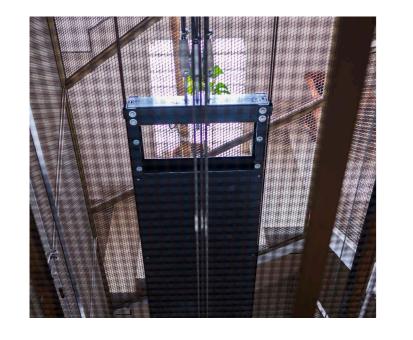

## **HOW IT WORKS**

Inside each CMAlifts electric-powered lift plant, a sophisticated motor transmits upward and/or downward movements to the wire-ropes, which hold the lift car and counterweight, by means of friction on the traction sheave. In addition, a frequency inverter ensures that the lift car starts and stops smoothly at each landing with millimetre accuracy.

Direct acting electric lift car frame

Hoistway with doors (4 opposite door-leaves)

The same lift plant can be supplied with an indirect acting electric car frame.

All configurations are available with side or back counterweight, with 1 access, 2 opposite accesses, and with either a masonry hoistway or a steel lift shaft structure.