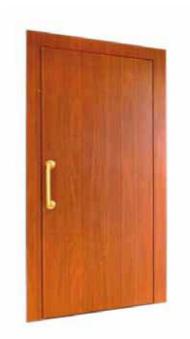

#### DOORS:

- Wooden-clad or steel-clad doors
- Armoured doors with European cylinder
- Automatic doors
- Class El Fire Resistant Doors

WINDOWED DOOR\*

PANORAMIC DOOR\*

\*Steel sheet powder-coating available in the RAL colour of the customer's choice.

WOODEN-CLAD DOOR

FULL GLASS PANORAMIC DOOR WITH STEEL-CLAD DOOR-FRAME OF THE CUSTOMER'S CHOICE

PANORAMIC DOOR IN NATURAL ANODISED ALUMINIUM

C.M.A. S.r.l.

S.P. 238 Km 11,728 - 70033 Corato (BA) - Italy

TEL. +39 080.3588714 - FAX + 39 080.8729113