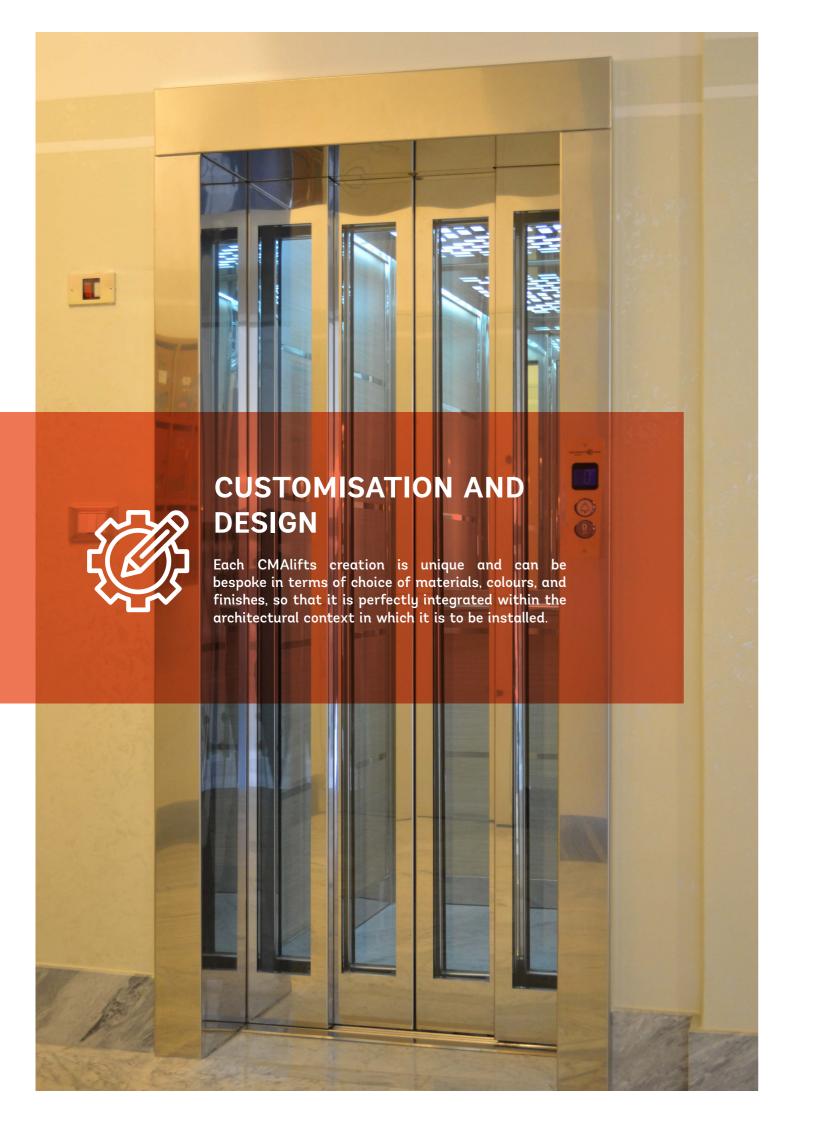

cularly suitable for a high number of daily rides, and fits best in residential, hotel and public building contexts. CMAlifts' electric-powered lifts are hi-tech jewels, an investment that adds value and ensures considerable savings over time. This solution requires the presence of a small dedicated room, the so-called machine room, generally positioned at the top of the lift plant to house the machinery.

## **HOW IT WORKS**

Inside each CMAlifts electric-powered lift plant, a sophisticated motor transmits upward and/or downward movements to the wire-ropes, which hold the lift car and counterweight, by means of friction on the traction sheave. In addition, a frequency inverter ensures that the lift car starts and stops smoothly at each landing with millimetre accuracy.

































































Direct acting electric lift car frame







Hoistway with doors (4 opposite door-leaves)

The same lift plant can be supplied with an indirect acting electric car frame.

All configurations are available with side or back counterweight, with 1 access, 2 opposite accesses, and with either a masonry hoistway or a steel lift shaft structure.

| Technical Features                        |        |                                                                             |      |           |          |           |           |           |           |           |           |           |           |           |           |           |           |  |
|-------------------------------------------|--------|-----------------------------------------------