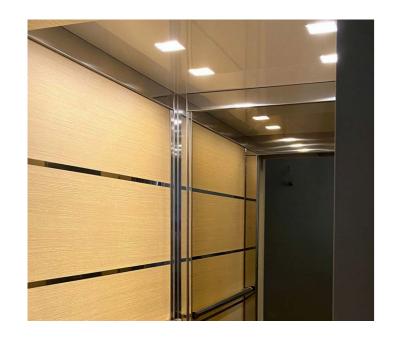

#### **PLASTIC LAMINATES**

313 Wengè nutshell finish

PPS10

soft grain finish

PPS11

soft grain finish

PPS12

1643 Cherry wood 1609 Cherry Pavese soft grain finish SEI-DUE finish

#### **ACCESSORIES**

HANDRAIL

Standard chrome handrail Scotch Brite or polished

Standard multi-hole

drop-down ceiling

Bubble multi-hole

drop-down ceiling

Steel handrail Handrail 81.70 steel Semi-spherical steel handrail Scotch Brite or polished Scotch Brite or polished or