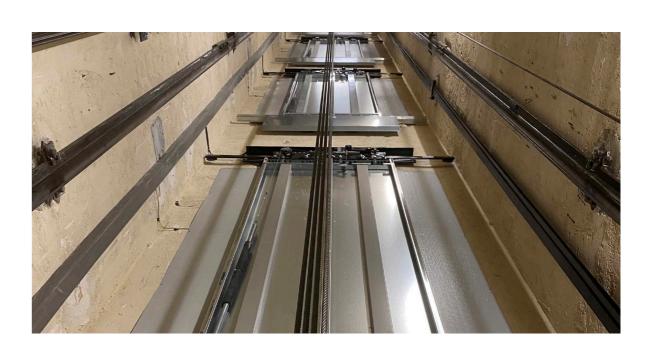

## **HOW IT WORKS**

Inside each CMAlifts electric-powered lift plant, a sophisticated motor transmits upward and/or downward movements to the wire-ropes, which hold the lift car and counterweight, by means of friction on the traction sheave. In addition, a frequency inverter ensures that the lift car starts and stops smoothly at each landing with millimetre accuracy.

Direct acting electric lift car frame

Hoistway with doors (4 opposite door-leaves)

The same lift plant can be supplied with an indirect acting electric car frame.

All configurations are available with side or back counterweight, with 1 access, 2 opposite accesses, and with either a masonry hoistway or a steel lift shaft structure.