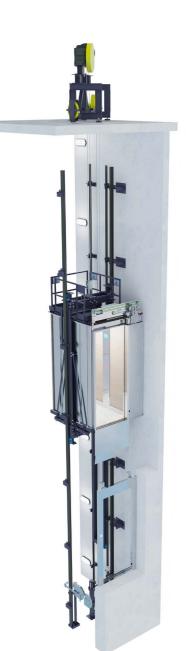

CMAlifts' traditional wire-rope lift plants provide simple, safe and environmentally friendly solutions. Made 100% in Italy, this CMAlifts product is particularly suitable for a high number of daily rides, and fits best in residential, hotel and public building contexts. CMAlifts' electric-powered lifts are hi-tech jewels, an investment that adds value and ensures considerable savings over time. This solution requires the presence of a small dedicated room, the so-called machine room, generally positioned at the top of the lift plant to house the machinery.

## **HOW IT WORKS**

Inside each CMAlifts electric-powered lift plant, a sophisticated motor transmits upward and/or downward movements to the wire-ropes, which hold the lift car and counterweight, by means of friction on the traction sheave. In addition, a frequency inverter ensures that the lift car starts and stops smoothly at each landing with millimetre accuracy.

Direct acting electric lift car frame

Hoistway with doors (4 opposite door-leaves)

The same lift plant can be supplied with an indirect acting electric car frame.

All configurations are available with side or back counterweight, with 1 access, 2 opposite accesses, and with either a masonry hoistway or a steel lift shaft structure.