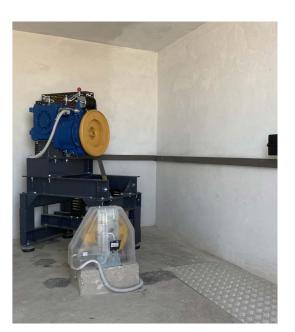

## **HOW IT WORKS**

Inside each CMAlifts electric-powered lift plant, a sophisticated motor transmits upward and/or downward movements to the wire-ropes, which hold the lift car and counterweight, by means of friction on the traction sheave. In addition, a frequency inverter ensures that the lift car starts and stops smoothly at each landing with millimetre accuracy.

#### **COMPONENTS**

power-pack unit

Door operator

Controller Oil-hydraulic lift plant

Controller MRL lift plant

Automatic swing door operator

Gearless motor