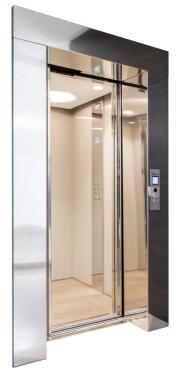

MOTORISED SWING DOOR

DOOR-FRAMES WITH DOOR-SIDE INFILL

FOLDING DOOR IN ANODISED ALUMINIUM OR IN STEEL

#### DOORS:

- Wooden-clad or steel-clad doors
- Armoured doors with European cylinder
- Automatic doors
- Class El Fire Resistant Doors

WINDOWED DOOR\*

PANORAMIC DOOR\*

\*Steel sheet powder-coating available in the RAL colour of the customer's choice.