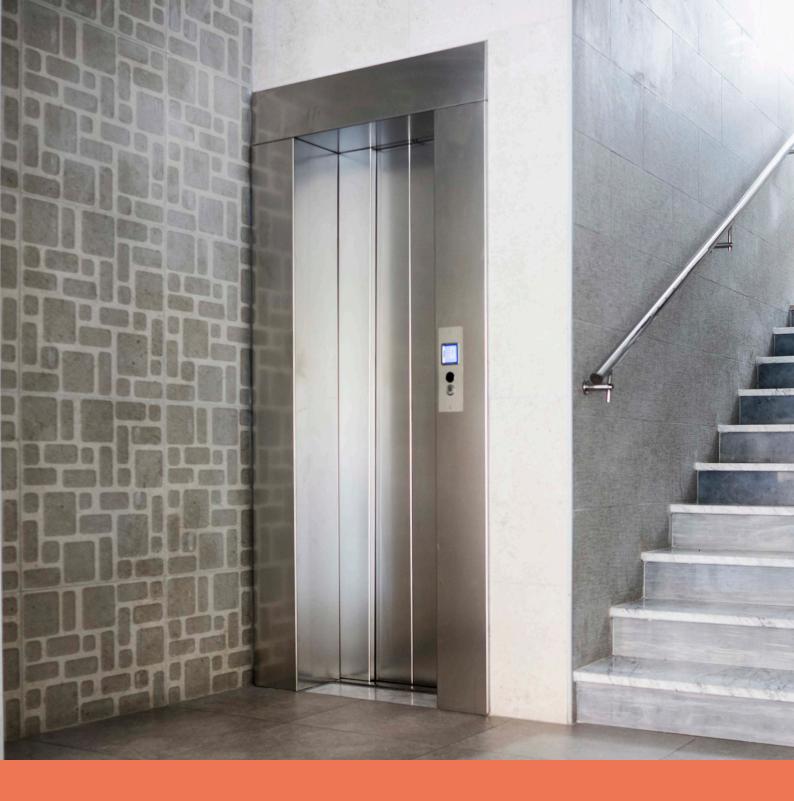

CMAlifts' traditional wire-rope lift plants provide simple, safe and environmentally friendly solutions. Made 100% in Italy, this CMAlifts product is particularly suitable for a high number of daily rides, and fits best in residential, hotel and public building contexts. CMAlifts' electric-powered lifts are hi-tech jewels, an investment that adds value and ensures considerable savings over time. This solution requires the presence of a small dedicated room, the so-called machine room, generally positioned at the top of the lift plant to house the machinery.

## **HOW IT WORKS**

Inside each CMAlifts electric-powered lift plant, a sophisticated motor transmits upward and/or downward movements to the wire-ropes, which hold the lift car and counterweight, by means of friction on the traction sheave. In addition, a frequency inverter ensures that the lift car starts and stops smoothly at each landing with millimetre accuracy.