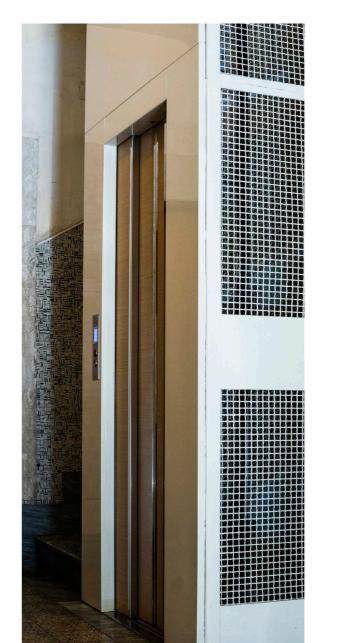

CMAlifts' traditional wire-rope lift plants provide simple, safe and environmentally friendly solutions. Made 100% in Italy, this CMAlifts product is particularly suitable for a high number of daily rides, and fits best in residential, hotel and public building contexts. CMAlifts' electric-powered lifts are hi-tech jewels, an investment that adds value and ensures considerable savings over time. This solution requires the presence of a small dedicated room, the so-called machine room, generally positioned at the top of the lift plant to house the machinery.

## **HOW IT WORKS**

Inside each CMAlifts electric-powered lift plant, a sophisticated motor transmits upward and/or downward movements to the wire-ropes, which hold the lift car and counterweight, by means of friction on the traction sheave. In addition, a frequency inverter ensures that the lift car starts and stops smoothly at each landing with millimetre accuracy.

Direct acting electric lift car frame

Hoistway with doors (4 opposite door-leaves)

The same lift plant can be supplied with an indirect acting electric car frame.

All configurations are available with side or back counterweight, with 1 access, 2 opposite accesses, and with either a masonry hoistway or a steel lift shaft structure.