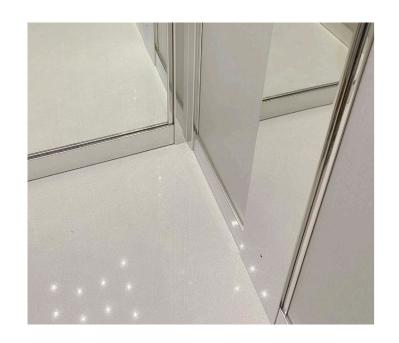

Multi-hole drop-down ceiling with spotlights

Labyrinth patterned Plexiglass lighting

**GSM SYSTEM** 

Spotlight lighting

Starry sky (LED point lights)

Standard door-handle

BUMPER

Micro TSA