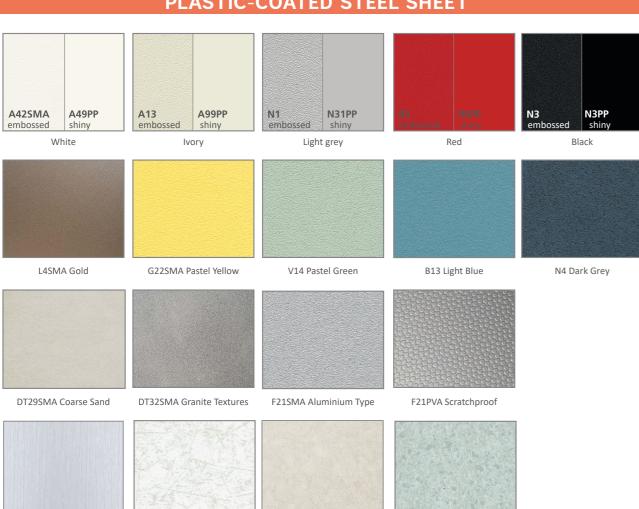

pl   | ex, dup   | lex)      |           |           |           |           |           |           |  |
| Power supply                              | -      |                                                                             | (-   | 400 V t   | three -  | phase -   | ** ava    | ilable 2  | 30 V si   | ngle-ph   | ase, wi   | th 0.6 r  | m/s spe   | eed)      |           |           |           |  |

All technical specifications are examples of lift plants with standard rated load and rated speed values, and are purely indicative.

The actual lift car hoistway measures and all other technical specifications will be finalised with the quotation and/or design.

For different options, please call CMAlifts.



# (L) CMAlifts®

**CUSTOMISATIONS** 

#### PLASTIC-COATED STEEL SHEET



#### **CO-LAMINATES**



PPS5

F12PPS Steel effect

#### **PLASTIC LAMINATES**



313 Wengè nutshell finish

PPS10



soft grain finish

PPS11



soft grain finish

PPS12

1643 Cherry wood 1609 Cherry Pavese soft grain finish SEI-DUE finish



1385 White Ash cross laminated finish







1619 Transversal durmast cross laminated finish

#### **STEEL RANGE**







#### **PVC**









543 Ivory

498 Grey

3820 110 Venus Grey

3820 100 Quasar Black

#### **ROCKSOLID**



#### **STONE MATERIALS**



Carrara White

MARBLE



Kinawa



African Black

**PARQUET** 



Durmast

Sardinia White



Italian Walnut



**GLASS** 



Milk-white walk-on glass flooring with non-slip surface texture.

#### **ACCESSORIES**

HANDRAIL

Standard chrome handrail Scotch Brite or polished

Standard multi-hole