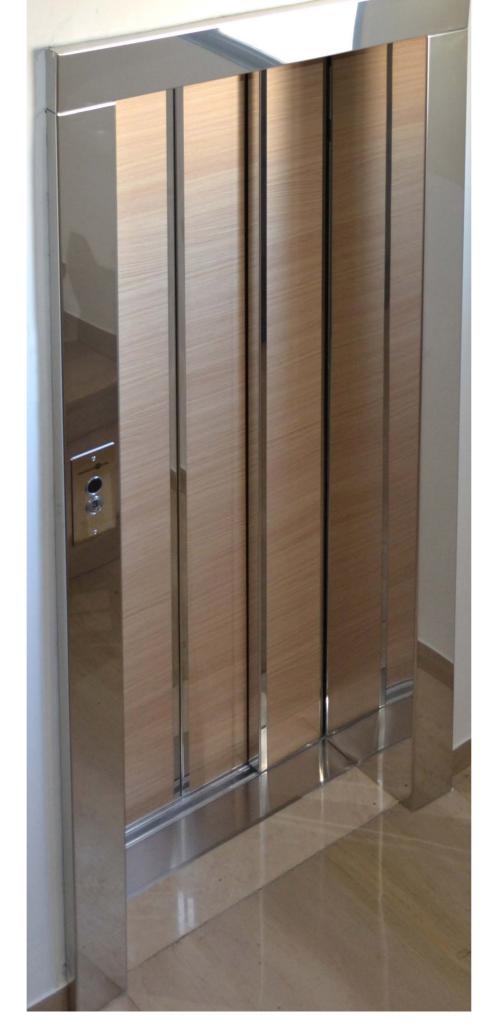

#### DOOR-LEAVES:

- Telescopic door-leaves
- Opposite door-leaves
- Wooden-clad door-leaves
- Folding door-leaves with lever
- Class El Fire Resistant Door-leaves

PANORAMIC DOOR-LEAF

CHAMBRANLE (door-frame surrounding part)

WOODEN-CLAD DOOR

FULL GLASS PANORAMIC DOOR WITH STEEL-CLAD DOOR-FRAME OF THE CUSTOMER'S CHOICE

PANORAMIC DOOR IN NATURAL ANODISED ALUMINIUM

C.M.A. S.r.l.

S.P. 238 Km 11,728 - 70033 Corato (BA) - Italy

TEL. +39 080.3588714 - FAX + 39 080.8729113