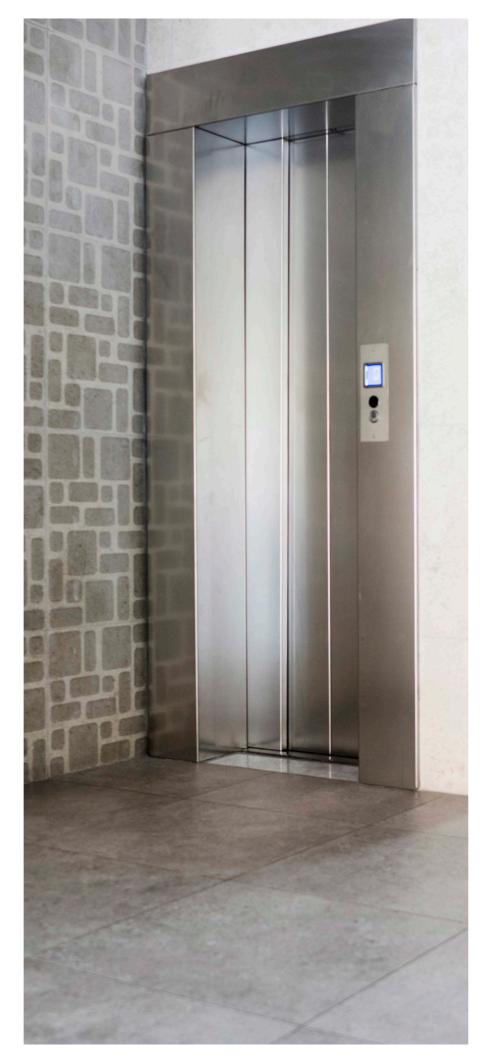

CMAlifts' traditional wire-rope lift plants provide simple, safe and environmentally friendly solutions. Made 100% in Italy, this CMAlifts product is particularly suitable for a high number of daily rides, and fits best in residential, hotel and public building contexts. CMAlifts' electric-powered lifts are hi-tech jewels, an investment that adds value and ensures considerable savings over time. This solution requires the presence of a small dedicated room, the so-called machine room, generally positioned at the top of the lift plant to house the machinery.

## **HOW IT WORKS**

Inside each CMAlifts electric-powered lift plant, a sophisticated motor transmits upward and/or downward movements to the wire-ropes, which hold the lift car and counterweight, by means of friction on the traction sheave. In addition, a frequency inverter ensures that the lift car starts and stops smoothly at each landing with millimetre accuracy.

Direct acting electric lift car frame

Hoistway with doors (4 opposite door-leaves)

The same lift plant can be supplied with an indirect acting electric car frame.

All configurations are available with side or back counterweight, with 1 access, 2 opposite accesses, and with either a masonry hoistway or a steel lift shaft structure.