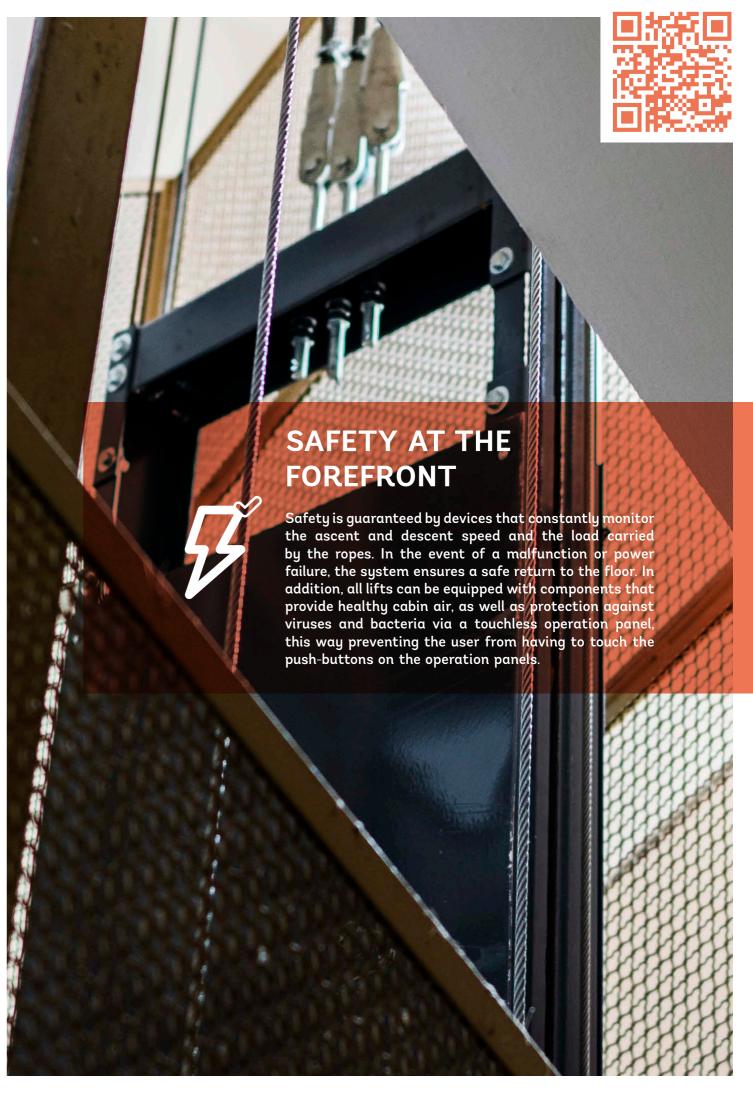

## **HOW IT WORKS**

Inside each CMAlifts electric-powered lift plant, a sophisticated motor transmits upward and/or downward movements to the wire-ropes, which hold the lift car and counterweight, by means of friction on the traction sheave. In addition, a frequency inverter ensures that the lift car starts and stops smoothly at each landing with millimetre accuracy.