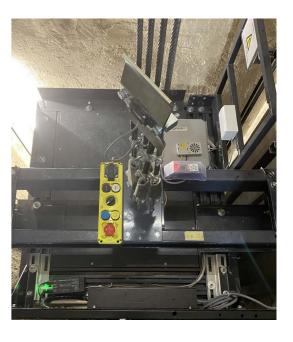

## **HOW IT WORKS**

Inside each CMAlifts electric-powered lift plant, a sophisticated motor transmits upward and/or downward movements to the wire-ropes, which hold the lift car and counterweight, by means of friction on the traction sheave. In addition, a frequency inverter ensures that the lift car starts and stops smoothly at each landing with millimetre accuracy.

#### **COMPONENTS**

power-pack unit

Door operator

Controller Oil-hydraulic lift plant

Controller MRL lift plant

Automatic swing door operator

Gearless motor