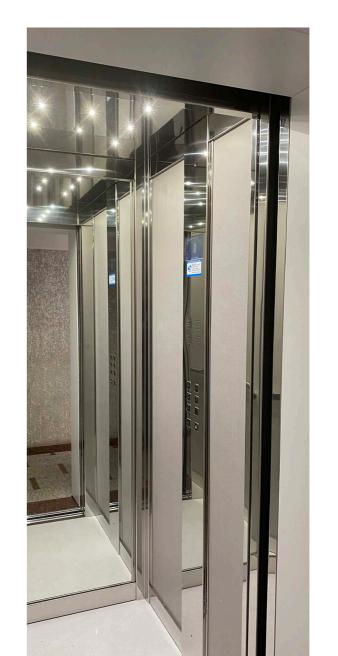

Direct acting electric lift car frame

Hoistway with doors (4 opposite door-leaves)

The same lift plant can be supplied with an indirect acting electric car frame.

All configurations are available with side or back counterweight, with 1 access, 2 opposite accesses, and with either a masonry hoistway or a steel lift shaft structure.

#### **ACCESSORIES**

HANDRAIL

Standard chrome handrail Scotch Brite or polished

Standard multi-hole

drop-down ceiling

Bubble multi-hole

drop-down ceiling

Steel handrail Handrail 81.70 steel Semi-spherical steel handrail Scotch Brite or polished Scotch Brite or polished or