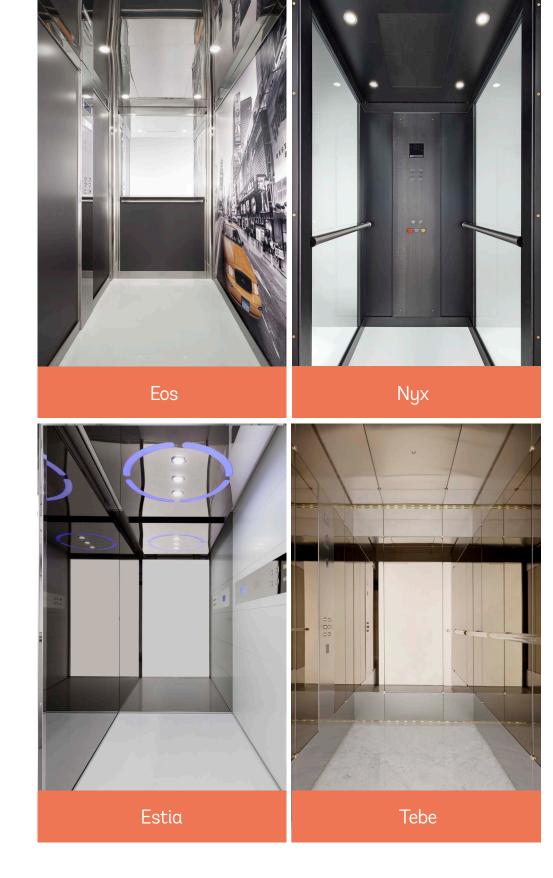

## ACCESSORIES Handrail 81.70 steel Semi-spherical steel handrail Handrail 45° steel Scotch Brite or polished Scotch Brite or polished Scotch Brite or polished Scotch Brite, polished or Scotch Brite, polished coloured finish Rectangle multi-hole drop-down ceiling Multi-hole drop-down ceiling in pyramids of rectangles Multi-hole drop-down ceiling with spotlights LED panel lighting Spotlight lighting (LED point lights)