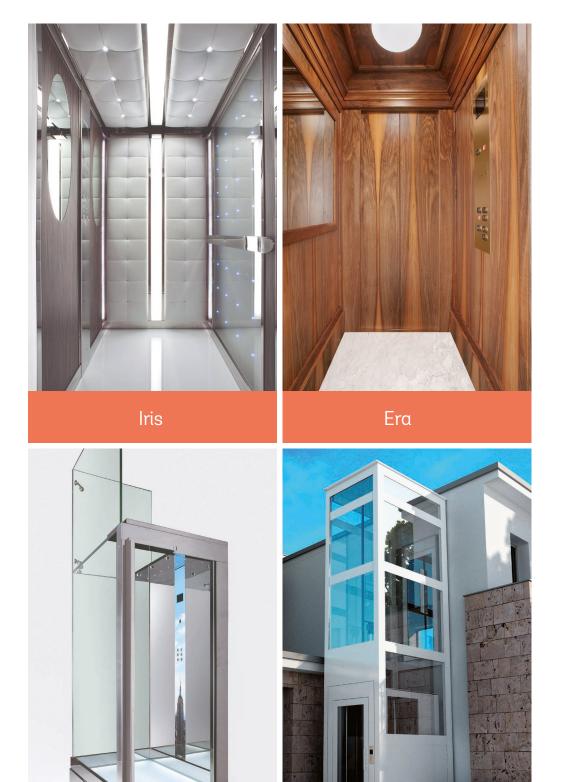

## ACCESSORIES Handrail 81.70 steel Semi-spherical steel handrail Handrail 45° steel Scotch Brite or polished Scotch Brite or polished Scotch Brite or polished Scotch Brite, polished or Scotch Brite, polished coloured finish Rectangle multi-hole drop-down ceiling Multi-hole drop-down ceiling in pyramids of rectangles Multi-hole drop-down ceiling with spotlights LED panel lighting Spotlight lighting (LED point lights)